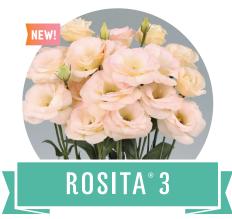

## LISIANTHUS AT-A-GLANCE

| VARIETY                            | GROUP | CROP TIME                          | STEM LENGTH | COLORS |
|------------------------------------|-------|------------------------------------|-------------|--------|
| DOUBLINI                           | 1     | Winter – Spring, 22 – 24 Weeks     | 26 - 34"    | 1      |
| ЕСНО                               | 1     | Winter – Spring, 22 – 24 Weeks     | 36 - 48"    | 8      |
| EXCALIBUR                          | 2     | Spring - Mid Summer, 22 - 24 Weeks | 36 - 48"    | 4      |
| MARIACHI®                          | 2     | Spring - Mid Summer, 22 - 24 Weeks | 36 - 48"    | 11     |
| MARIACHI <sup>®</sup> GRANDE WHITE | 3     | Summer – Fall, 22 - 24 Weeks       | 36 - 48"    | 1      |
| ROSITA® 1                          | 1     | Winter – Spring, 22 – 24 Weeks     | 36 - 48"    | 5      |
| ROSITA® 2                          | 2     | Spring - Mid Summer, 22 - 24 Weeks | 36 - 48"    | 13     |
| ROSITA® 3                          | 3     | Summer - Fall, 22 - 24 Weeks       | 36 - 48"    | 9      |
| ROSANNE 1                          | 1     | Winter – Spring, 22 – 24 Weeks     | 36 - 48"    | 2      |
| ROSANNE 2                          | 2     | Spring - Mid Summer, 22 - 24 Weeks | 36 - 48"    | 2      |
| ROSANNE 3                          | 3     | Summer - Fall, 22 - 24 Weeks       | 36 - 48"    | 1      |
| SOLO®                              | 2     | Spring - Mid Summer, 22 - 24 Weeks | 36 - 48"    | 4      |
| /OYAGE 2                           | 2     | Spring - Mid Summer, 22 - 24 Weeks | 24 – 36"    | 13     |
| /OYAGE 3                           | 3     | Spring - Mid Summer, 22 - 24 Weeks | 24 - 36"    | 1      |