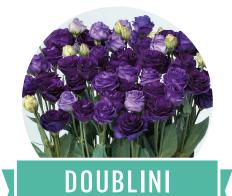

**POLLEN-FREE** Our new Solo series is the first pollen-free series in the world!

DOODEIIII

Group 1, Double Flowers

Group 1, Double Flowers

EXCALIBUR 2

Group 2, Double Flowers

Group 2, Quadruple Flowers

Group 3, Quadruple Flowers

## LISIANTHUS AT-A-GLANCE

| VARIETY                            | GROUP | CROP TIME                          | STEM LENGTH | COLORS |
|------------------------------------|-------|------------------------------------|-------------|--------|
| DOUBLINI                           | 1     | Winter – Spring, 22 – 24 Weeks     | 26 - 34"    | 1      |
| ЕСНО                               | 1     | Winter – Spring, 22 – 24 Weeks     | 36 - 48"    | 8      |
| EXCALIBUR                          | 2     | Spring - Mid Summer, 22 - 24 Weeks | 36 - 48"    | 4      |
| MARIACHI®                          | 2     | Spring - Mid Summer, 22 - 24 Weeks | 36 - 48"    | 11     |
| MARIACHI <sup>®</sup> GRANDE WHITE | 3     | Summer – Fall, 22 - 24 Weeks       | 36 - 48"    | 1      |
| ROSITA® 1                          | 1     | Winter – Spring, 22 – 24 Weeks     | 36 - 48"    | 5      |
| ROSITA® 2                          | 2     | Spring - Mid Summer, 22 - 24 Weeks | 36 - 48"    | 13     |
| ROSITA® 3                          | 3     | Summer - Fall, 22 - 24 Weeks       | 36 - 48"    | 9      |
| ROSANNE 1                          | 1     | Winter – Spring, 22 – 24 Weeks     | 36 - 48"    | 2      |
| ROSANNE 2                          | 2     | Spring - Mid Summer, 22 - 24 Weeks | 36 - 48"    | 2      |
| ROSANNE 3                          | 3     | Summer - Fall, 22 - 24 Weeks       | 36 - 48"    | 1      |
| SOLO®                              | 2     | Spring - Mid Summer, 22 - 24 Weeks | 36 - 48"    | 4      |
| /OYAGE 2                           | 2     | Spring - Mid Summer, 22 - 24 Weeks | 24 – 36"    | 13     |
| /OYAGE 3                           | 3     | Spring - Mid Summer, 22 - 24 Weeks | 24 - 36"    | 1      |