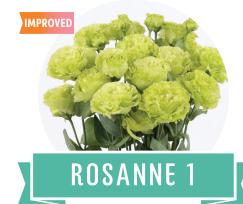

## LISIANTHUS AT-A-GLANCE

| VARIETY                            | GROUP | CROP TIME                          | STEM LENGTH | COLORS |
|------------------------------------|-------|------------------------------------|-------------|--------|
| DOUBLINI                           | 1     | Winter – Spring, 22 – 24 Weeks     | 26 - 34"    | 1      |
| ЕСНО                               | 1     | Winter – Spring, 22 – 24 Weeks     | 36 - 48"    | 8      |
| EXCALIBUR                          | 2     | Spring - Mid Summer, 22 - 24 Weeks | 36 - 48"    | 4      |
| MARIACHI®                          | 2     | Spring - Mid Summer, 22 - 24 Weeks | 36 - 48"    | 11     |
| MARIACHI <sup>®</sup> GRANDE WHITE | 3     | Summer – Fall, 22 - 24 Weeks       | 36 - 48"    | 1      |
| ROSITA® 1                          | 1     | Winter – Spring, 22 – 24 Weeks     | 36 - 48"    | 5      |
| ROSITA® 2                          | 2     | Spring - Mid Summer, 22 - 24 Weeks | 36 - 48"    | 13     |
| ROSITA® 3                          | 3     | Summer - Fall, 22 - 24 Weeks       | 36 - 48"    | 9      |
| ROSANNE 1                          | 1     | Winter – Spring, 22 – 24 Weeks     | 36 - 48"    | 2      |
| ROSANNE 2                          | 2     | Spring - Mid Summer, 22 - 24 Weeks | 36 - 48"    | 2      |
| ROSANNE 3                          | 3     | Summer - Fall, 22 - 24 Weeks       | 36 - 48"    | 1      |
| SOLO®                              | 2     | Spring - Mid Summer, 22 - 24 Weeks | 36 - 48"    | 4      |
| /OYAGE 2                           | 2     | Spring - Mid Summer, 22 - 24 Weeks | 24 – 36"    | 13     |
| /OYAGE 3                           | 3     | Spring - Mid Summer, 22 - 24 Weeks | 24 - 36"    | 1      |