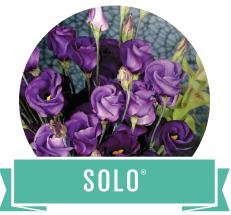

## LISIANTHUS AT-A-GLANCE

| VARIETY                            | GROUP | CROP TIME                          | STEM LENGTH | COLORS |
|------------------------------------|-------|------------------------------------|-------------|--------|
| DOUBLINI                           | 1     | Winter – Spring, 22 – 24 Weeks     | 26 - 34"    | 1      |
| ЕСНО                               | 1     | Winter – Spring, 22 – 24 Weeks     | 36 - 48"    | 8      |
| EXCALIBUR                          | 2     | Spring - Mid Summer, 22 - 24 Weeks | 36 - 48"    | 4      |
| MARIACHI®                          | 2     | Spring - Mid Summer, 22 - 24 Weeks | 36 - 48"    | 11     |
| MARIACHI <sup>®</sup> GRANDE WHITE | 3     | Summer – Fall, 22 - 24 Weeks       | 36 - 48"    | 1      |
| ROSITA® 1                          | 1     | Winter – Spring, 22 – 24 Weeks     | 36 - 48"    | 5      |
| ROSITA® 2                          | 2     | Spring - Mid Summer, 22 - 24 Weeks | 36 - 48"    | 13     |
| ROSITA® 3                          | 3     | Summer - Fall, 22 - 24 Weeks       | 36 - 48"    | 9      |
| ROSANNE 1                          | 1     | Winter – Spring, 22 – 24 Weeks     | 36 - 48"    | 2      |
| ROSANNE 2                          | 2     | Spring - Mid Summer, 22 - 24 Weeks | 36 - 48"    | 2      |
| ROSANNE 3                          | 3     | Summer - Fall, 22 - 24 Weeks       | 36 - 48"    | 1      |
| SOLO®                              | 2     | Spring - Mid Summer, 22 - 24 Weeks | 36 - 48"    | 4      |
| /OYAGE 2                           | 2     | Spring - Mid Summer, 22 - 24 Weeks | 24 – 36"    | 13     |
| /OYAGE 3                           | 3     | Spring - Mid Summer, 22 - 24 Weeks | 24 - 36"    | 1      |