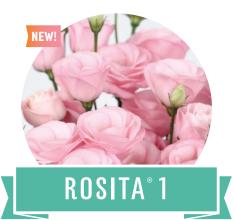

## LISIANTHUS AT-A-GLANCE

| VARIETY                            | GROUP | CROP TIME                          | STEM LENGTH | COLORS |
|------------------------------------|-------|------------------------------------|-------------|--------|
| DOUBLINI                           | 1     | Winter – Spring, 22 – 24 Weeks     | 26 - 34"    | 1      |
| ЕСНО                               | 1     | Winter – Spring, 22 – 24 Weeks     | 36 - 48"    | 8      |
| EXCALIBUR                          | 2     | Spring - Mid Summer, 22 - 24 Weeks | 36 - 48"    | 4      |
| MARIACHI®                          | 2     | Spring - Mid Summer, 22 - 24 Weeks | 36 - 48"    | 11     |
| MARIACHI <sup>®</sup> GRANDE WHITE | 3     | Summer – Fall, 22 - 24 Weeks       | 36 - 48"    | 1      |
| ROSITA® 1                          | 1     | Winter – Spring, 22 – 24 Weeks     | 36 - 48"    | 5      |
| ROSITA® 2                          | 2     | Spring - Mid Summer, 22 - 24 Weeks | 36 - 48"    | 13     |
| ROSITA® 3                          | 3     | Summer - Fall, 22 - 24 Weeks       | 36 - 48"    | 9      |
| ROSANNE 1                          | 1     | Winter – Spring, 22 – 24 Weeks     | 36 - 48"    | 2      |
| ROSANNE 2                          | 2     | Spring - Mid Summer, 22 - 24 Weeks | 36 - 48"    | 2      |
| ROSANNE 3                          | 3     | Summer - Fall, 22 - 24 Weeks       | 36 - 48"    | 1      |
| SOLO®                              | 2     | Spring - Mid Summer, 22 - 24 Weeks | 36 - 48"    | 4      |
| /OYAGE 2                           | 2     | Spring - Mid Summer, 22 - 24 Weeks | 24 – 36"    | 13     |
| /OYAGE 3                           | 3     | Spring - Mid Summer, 22 - 24 Weeks | 24 - 36"    | 1      |