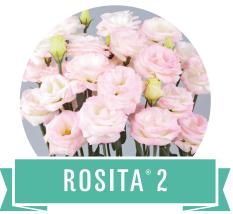

## LISIANTHUS AT-A-GLANCE

| VARIETY                            | GROUP | CROP TIME                          | STEM LENGTH | COLORS |
|------------------------------------|-------|------------------------------------|-------------|--------|
| DOUBLINI                           | 1     | Winter – Spring, 22 – 24 Weeks     | 26 - 34"    | 1      |
| ЕСНО                               | 1     | Winter – Spring, 22 – 24 Weeks     | 36 - 48"    | 8      |
| EXCALIBUR                          | 2     | Spring - Mid Summer, 22 - 24 Weeks | 36 - 48"    | 4      |
| MARIACHI®                          | 2     | Spring - Mid Summer, 22 - 24 Weeks | 36 - 48"    | 11     |
| MARIACHI <sup>®</sup> GRANDE WHITE | 3     | Summer – Fall, 22 - 24 Weeks       | 36 - 48"    | 1      |
| ROSITA® 1                          | 1     | Winter – Spring, 22 – 24 Weeks     | 36 - 48"    | 5      |
| ROSITA® 2                          | 2     | Spring - Mid Summer, 22 - 24 Weeks | 36 - 48"    | 13     |
| ROSITA® 3                          | 3     | Summer - Fall, 22 - 24 Weeks       | 36 - 48"    | 9      |
| ROSANNE 1                          | 1     | Winter – Spring, 22 – 24 Weeks     | 36 - 48"    | 2      |
| ROSANNE 2                          | 2     | Spring - Mid Summer, 22 - 24 Weeks | 36 - 48"    | 2      |
| ROSANNE 3                          | 3     | Summer - Fall, 22 - 24 Weeks       | 36 - 48"    | 1      |
| SOLO®                              | 2     | Spring - Mid Summer, 22 - 24 Weeks | 36 - 48"    | 4      |
| /OYAGE 2                           | 2     | Spring - Mid Summer, 22 - 24 Weeks | 24 – 36"    | 13     |
| /OYAGE 3                           | 3     | Spring - Mid Summer, 22 - 24 Weeks | 24 - 36"    | 1      |