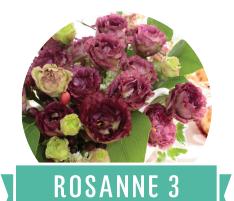

## LISIANTHUS AT-A-GLANCE

| VARIETY                            | GROUP | CROP TIME                          | STEM LENGTH | COLORS |
|------------------------------------|-------|------------------------------------|-------------|--------|
| DOUBLINI                           | 1     | Winter – Spring, 22 – 24 Weeks     | 26 - 34"    | 1      |
| ЕСНО                               | 1     | Winter – Spring, 22 – 24 Weeks     | 36 - 48"    | 8      |
| EXCALIBUR                          | 2     | Spring - Mid Summer, 22 - 24 Weeks | 36 - 48"    | 4      |
| MARIACHI®                          | 2     | Spring - Mid Summer, 22 - 24 Weeks | 36 - 48"    | 11     |
| MARIACHI <sup>®</sup> GRANDE WHITE | 3     | Summer – Fall, 22 - 24 Weeks       | 36 - 48"    | 1      |
| ROSITA® 1                          | 1     | Winter – Spring, 22 – 24 Weeks     | 36 - 48"    | 5      |
| ROSITA® 2                          | 2     | Spring - Mid Summer, 22 - 24 Weeks | 36 - 48"    | 13     |
| ROSITA® 3                          | 3     | Summer - Fall, 22 - 24 Weeks       | 36 - 48"    | 9      |
| ROSANNE 1                          | 1     | Winter – Spring, 22 – 24 Weeks     | 36 - 48"    | 2      |
| ROSANNE 2                          | 2     | Spring - Mid Summer, 22 - 24 Weeks | 36 - 48"    | 2      |
| ROSANNE 3                          | 3     | Summer - Fall, 22 - 24 Weeks       | 36 - 48"    | 1      |
| SOLO®                              | 2     | Spring - Mid Summer, 22 - 24 Weeks | 36 - 48"    | 4      |
| /OYAGE 2                           | 2     | Spring - Mid Summer, 22 - 24 Weeks | 24 – 36"    | 13     |
| /OYAGE 3                           | 3     | Spring - Mid Summer, 22 - 24 Weeks | 24 - 36"    | 1      |