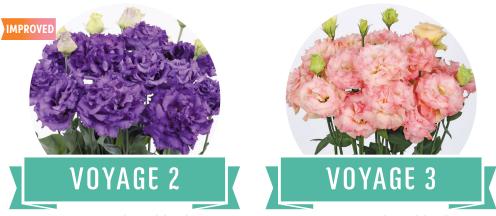

## LISIANTHUS AT-A-GLANCE

| VARIETY                            | GROUP | CROP TIME                          | STEM LENGTH | COLORS |
|------------------------------------|-------|------------------------------------|-------------|--------|
| DOUBLINI                           | 1     | Winter – Spring, 22 – 24 Weeks     | 26 - 34"    | 1      |
| ЕСНО                               | 1     | Winter – Spring, 22 – 24 Weeks     | 36 - 48"    | 8      |
| EXCALIBUR                          | 2     | Spring - Mid Summer, 22 - 24 Weeks | 36 - 48"    | 4      |
| MARIACHI®                          | 2     | Spring - Mid Summer, 22 - 24 Weeks | 36 - 48"    | 11     |
| MARIACHI <sup>®</sup> GRANDE WHITE | 3     | Summer – Fall, 22 - 24 Weeks       | 36 - 48"    | 1      |
| ROSITA® 1                          | 1     | Winter – Spring, 22 – 24 Weeks     | 36 - 48"    | 5      |
| ROSITA® 2                          | 2     | Spring - Mid Summer, 22 - 24 Weeks | 36 - 48"    | 13     |
| ROSITA® 3                          | 3     | Summer - Fall, 22 - 24 Weeks       | 36 - 48"    | 9      |
| ROSANNE 1                          | 1     | Winter – Spring, 22 – 24 Weeks     | 36 - 48"    | 2      |
| ROSANNE 2                          | 2     | Spring - Mid Summer, 22 - 24 Weeks | 36 - 48"    | 2      |
| ROSANNE 3                          | 3     | Summer - Fall, 22 - 24 Weeks       | 36 - 48"    | 1      |
| SOLO®                              | 2     | Spring - Mid Summer, 22 - 24 Weeks | 36 - 48"    | 4      |
| /OYAGE 2                           | 2     | Spring - Mid Summer, 22 - 24 Weeks | 24 – 36"    | 13     |
| /OYAGE 3                           | 3     | Spring - Mid Summer, 22 - 24 Weeks | 24 - 36"    | 1      |