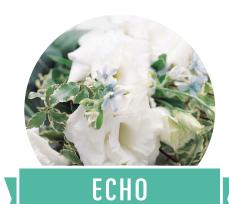

Group 1, Double Flowers

Group 2, Double Flowers

Group 2, Spray Double Flowers

Group 3, Double Flowers

Group 3, Spray Double Flowers

Group 1, Spray Double Flowers

Group 2, Pollen-Free, Single Flowers

Group 2, Fringed Double Flowers

## LISIANTHUS AT-A-GLANCE

| VARIETY                            | GROUP | CROP TIME                          | STEM LENGTH | COLORS |
|------------------------------------|-------|------------------------------------|-------------|--------|
| DOUBLINI                           | 1     | Winter – Spring, 22 – 24 Weeks     | 26 - 34"    | 1      |
| ЕСНО                               | 1     | Winter – Spring, 22 – 24 Weeks     | 36 - 48"    | 8      |
| EXCALIBUR                          | 2     | Spring - Mid Summer, 22 - 24 Weeks | 36 - 48"    | 4      |
| MARIACHI®                          | 2     | Spring - Mid Summer, 22 - 24 Weeks | 36 - 48"    | 11     |
| MARIACHI <sup>®</sup> GRANDE WHITE | 3     | Summer – Fall, 22 - 24 Weeks       | 36 - 48"    | 1      |
| ROSITA® 1                          | 1     | Winter – Spring, 22 – 24 Weeks     | 36 - 48"    | 5      |
| ROSITA® 2                          | 2     | Spring - Mid Summer, 22 - 24 Weeks | 36 - 48"    | 13     |
| ROSITA® 3                          | 3     | Summer - Fall, 22 - 24 Weeks       | 36 - 48"    | 9      |
| ROSANNE 1                          | 1     | Winter – Spring, 22 – 24 Weeks     | 36 - 48"    | 2      |
| ROSANNE 2                          | 2     | Spring - Mid Summer, 22 - 24 Weeks | 36 - 48"    | 2      |
| ROSANNE 3                          | 3     | Summer - Fall, 22 - 24 Weeks       | 36 - 48"    | 1      |
| SOLO®                              | 2     | Spring - Mid Summer, 22 - 24 Weeks | 36 - 48"    | 4      |
| /OYAGE 2                           | 2     | Spring - Mid Summer, 22 - 24 Weeks | 24 – 36"    | 13     |
| /OYAGE 3                           | 3     | Spring - Mid Summer, 22 - 24 Weeks | 24 - 36"    | 1      |